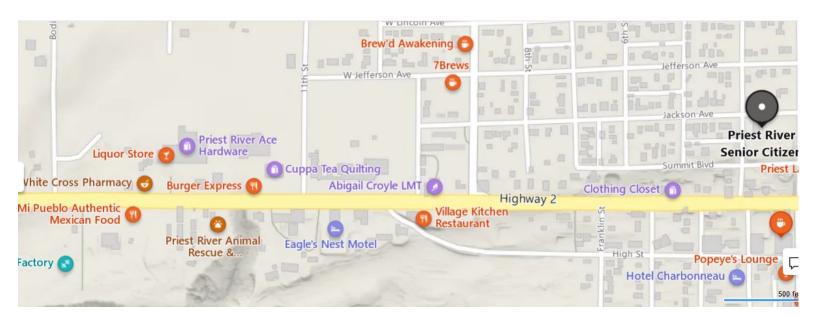

## **BCHI Board of Directors Meeting**

September 10, 2022 in Priest River, Idaho at the Senior Citizens Center

4th & Jackson, 1 block north of Hwy 2

8:00 am —Coffee, Breakfast Refreshments & Greetings 8:30 am —Meeting Called to Order Lunch provided by Priest River Valley BCHI *at no cost to attendees* Lodging—

Senior Citizens Center, 4th & Jackson, 1 block north of Hwy 2

## 339 E Jackson Ave

Priest River, ID 83856

These directions are for planning purposes only. You may find that construction projects, traffic, weather, or other events may cause conditions to differ from the map results, and you should plan your route accordingly. You must obey all signs or notices regarding your route.