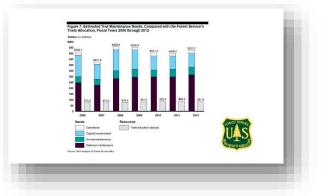

Andy Brunelle, USFS – (Graph on image next page) came from a GAO report that came out a few years ago. Titled "Short and long-term solutions to address maintenance backlog". Maintenance verses the allocation nationally, there is a huge gap. Between 2006 and 2012 our funding rates were between \$75 million and & 85 million, in 2010 we had a little bump that was made available for trail

work in Idaho. Our delegation in Idaho is trying to address Wild Fire funding, we have to set aside a 10 year average for wild fire costs. Each year the cost of wild fire suppression keeps going up that eats away at the rest of the core responsibilities that the FS has including trail maintenance and recreation. Over the last 12-15 years trail maintenance is down about 13%, recreation about 14%. The FS at the national level has re-evaluated how recreation related funding is distributed across the nation. It is recognized that visitor/recreation use on national forests is making a

significant impact on our need to address maintenance of trails. Beginning this year national they are recalculating trails funding percentages pertaining to the distribution, north Idaho/region 1 is cut about 10% for about the next three years, there may be a little bump up in southern Idaho. About 25 – 30 % of motorized trails is getting attention, thanks to IDPR trails program. National forest land there are trails 23,200 miles of that 12,800 is motorized and 10,300 is non-motorized of that 3,700 is wilderness the other 6,600 is non-wilderness.