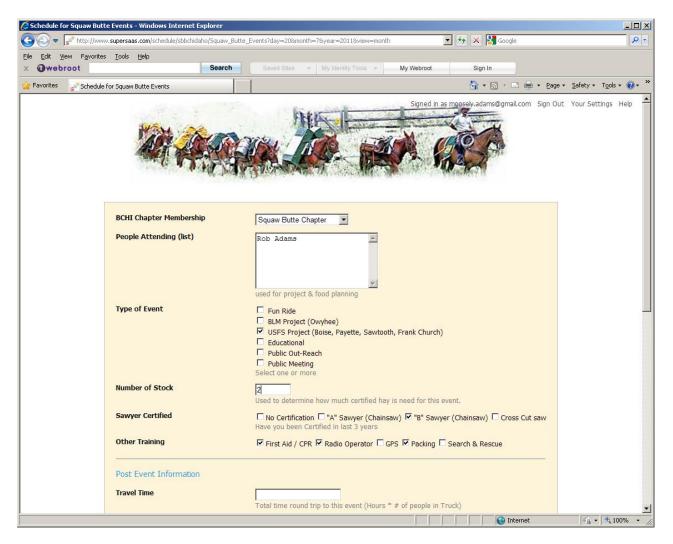

We need you to keep track of travel time and miles, as well as what you did while on the project. The second section of the form is to be filled out after the event with this information.

| 🖉 Schedule for Squaw Butte Events - Windows   | Internet Explorer                    |                                                    |                          |                         |                         | <u>_   ×</u> |
|-----------------------------------------------|--------------------------------------|----------------------------------------------------|--------------------------|-------------------------|-------------------------|--------------|
| CO CO 🗢 📑 http://www.supersaas.com/scher      | dule/sbbchidaho/Squaw_Butte_Events   | s?day=20&month=7&year=2011&view=month              | -                        | 🔄 🗙 🚼 Google            |                         | <b>P</b> -   |
| Eile Edit View Favorites Tools Help           |                                      |                                                    |                          |                         |                         |              |
| x @webroot                                    | Search                               | aved Sites 👻 My Identity Tools 👻                   | My Webroot               | Sign In                 |                         |              |
| 🖕 Favorites 🛛 📑 Schedule for Squaw Butte Even | .5                                   |                                                    |                          |                         | Page • Safety • Tools • | 🕐 * »        |
|                                               | · · · ·                              | rischild - erk - Kadio operator - er               | - rucking - Sea          | nen e Reseac            |                         | -            |
| Post Event In                                 | formation                            |                                                    |                          |                         |                         |              |
|                                               |                                      |                                                    |                          |                         |                         |              |
| Travel Time                                   |                                      |                                                    |                          |                         |                         |              |
|                                               |                                      | al time round trip to this event (Hours *          | # of people in Truck)    | )                       |                         |              |
| Travel Miles (N                               | ot towing a Trailer)                 | al miles round trip, not towing a horse tr         | ailer                    |                         |                         |              |
| Total Miles (To                               |                                      |                                                    |                          |                         |                         |              |
|                                               |                                      | al round trip miles pulling a trailer              |                          |                         |                         |              |
| Work Performe                                 | ed 🗖                                 | Education (Public / Member)                        |                          |                         |                         |              |
|                                               |                                      | Trail Survey / GPS Mapping                         |                          |                         |                         |              |
|                                               |                                      | Trail Tread Work                                   |                          |                         |                         |              |
|                                               |                                      | Trail Brushing<br>Trail Head Construction or Maint |                          |                         |                         |              |
|                                               |                                      | Sawyer - Crosscut Saw                              |                          |                         |                         |              |
|                                               |                                      | Sawyer - Power Saw                                 |                          |                         |                         |              |
|                                               |                                      | Packing                                            |                          |                         |                         |              |
|                                               |                                      | Other (please explain below)                       |                          |                         |                         |              |
|                                               |                                      | eck all that apply                                 |                          |                         |                         |              |
| Hours Worked                                  | · · ·                                |                                                    |                          |                         |                         |              |
|                                               | Sun                                  | vey, tread, brushing, Student (Fill-In afte        | r returning from eve     | ent)                    |                         |              |
| Hours Worked                                  | (Skilled)                            |                                                    |                          |                         |                         |              |
|                                               | Pac                                  | king, Sawyer, Construction, Instructor (F          | ill-In after returning f | from event)             |                         |              |
| Details about o                               | event or work performed              |                                                    |                          | <b>A</b>                |                         |              |
|                                               |                                      |                                                    |                          |                         |                         |              |
|                                               |                                      |                                                    |                          |                         |                         |              |
|                                               |                                      |                                                    |                          |                         |                         |              |
|                                               |                                      |                                                    |                          | <b>V</b>                |                         |              |
|                                               |                                      | Done Cancel                                        |                          |                         |                         |              |
|                                               |                                      |                                                    |                          |                         |                         |              |
|                                               |                                      |                                                    |                          |                         |                         |              |
|                                               |                                      | loyee Time/Expense. Used by 7,300 Cor              |                          | www.Replicon.com/Free_T |                         |              |
| Improve                                       | <u>our Outlook</u> Professional Prac | tice Management Add-on for Outlook www             | w.oredenzasoft.com       |                         |                         | -            |
|                                               |                                      |                                                    |                          | 😜 Internet              | 🖓 🕶 🔍 100               | % • //       |