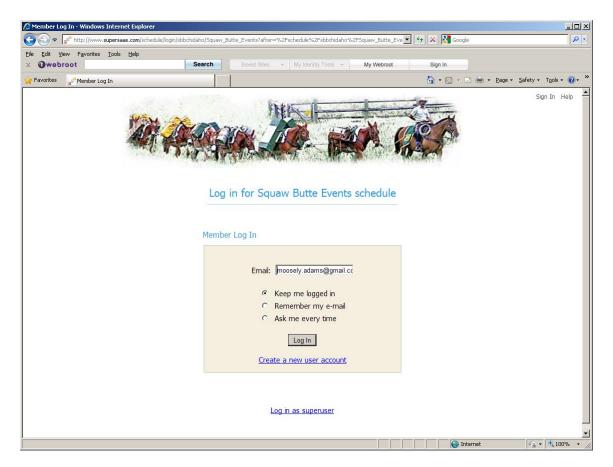

## Squaw Butte Event Reservation System

http://www.supersaas.com/schedule/sbbchidaho/Squaw\_Butte\_Events

The main screen is a calendar with all the scheduled events, projects, and rides. To sign up you need to log on to the system. Clicking on any event will load the log on screen.

If you have not signed on before, a new account screen will request your email address, name, and phone number. The calendar with then show all events you have signed up for in Green.

A form will ask for a bit more information and you're all signed up for that event.