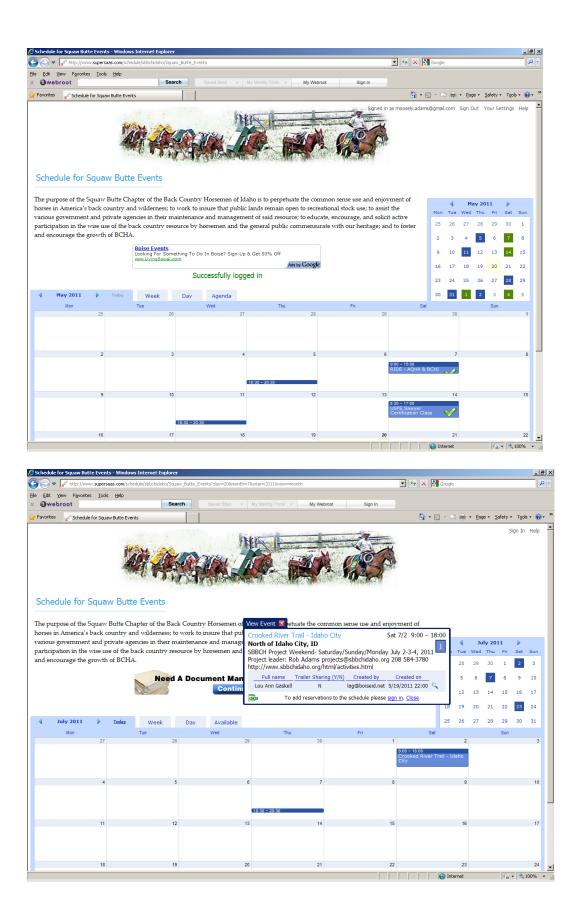

If you have not signed on before, a new account screen will request your email address, name, and phone number. The calendar with then show all events you have signed up for in Green.

A form will ask for a bit more information and you're all signed up for that event.

An email will be sent to your account confirming the reservation. Two days before the event a reminder email will be sent. If you need to cancel, please log on to the system and delete your reservation. Click on the small white box next to your name to do so.