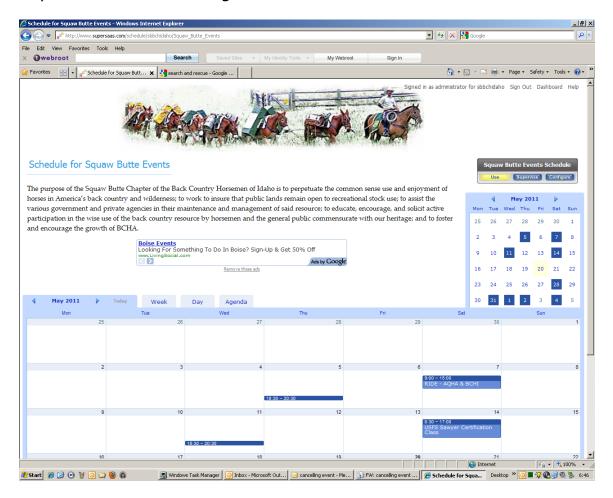

## Squaw Butte Event Reservation System

http://www.supersaas.com/schedule/sbbchidaho/Squaw\_Butte\_Events

The main screen is a calendar with all the scheduled events, projects, and rides. To sign up you need to log on to the system. Clicking on any event will load the log on screen.