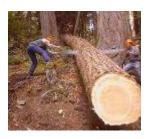

## **Crosscut Saw Gallery**

Visit the Web Site <a href="http://www.pbase.com/bchw/crosscut">http://www.pbase.com/bchw/crosscut</a> saw gallery

Every year the Lewis County Chapter of the Backcountry Horsemen of Washington spends hundreds of hours clearing wilderness trails. In the designated wilderness areas of the US National Forest all work and travel are limited to primitive methods, no power tools or equipments are allowed. This gallery includes pictures of some of this volunteer work and the tools used.