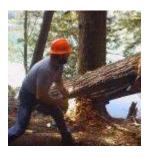

## **Crosscut Saw Gallery**

Visit the Web Site <a href="http://www.pbase.com/bchw/crosscut">http://www.pbase.com/bchw/crosscut</a> saw gallery

Every year the Lewis County Chapter of the Backcountry Horsemen of Washington spends hundreds of hours clearing wilderness trails. In the designated wilderness areas of the US National Forest all work and travel are limited to primitive methods, no power tools or equipments are allowed. This gallery includes pictures of some of this volunteer work and the tools used.