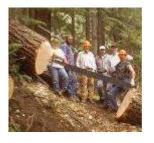

## **Crosscut Saw Gallery**

Visit the Web Site <a href="http://www.pbase.com/bchw/crosscut">http://www.pbase.com/bchw/crosscut</a> saw gallery

Every year the Lewis County Chapter of the Backcountry Horsemen of Washington spends hundreds of hours clearing wilderness trails. In the designated wilderness areas of the US National Forest all work and travel are limited to primitive methods, no power tools or equipments are allowed. This gallery includes pictures of some of this volunteer work and the tools used.