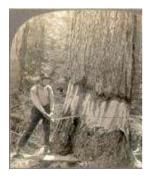

Packwood Lake

Upper Lake creek, 7' crosscut saw on Bo

Saw Vise (For sharpening)

Saw Vise for Oneman Saw

Disston Saw

Simonds Royal Chinook Saw

Old Underbucker Factory made

Old Underbucker Hand made