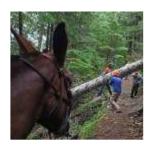

## **Crosscut Saw Gallery**

Visit the Web Site <a href="http://www.pbase.com/bchw/crosscut">http://www.pbase.com/bchw/crosscut</a> saw gallery

Every year the Lewis County Chapter of the Backcountry Horsemen of Washington spends hundreds of hours clearing wilderness trails. In the designated wilderness areas of the US National Forest all work and travel are limited to primitive methods, no power tools or equipments are allowed. This gallery includes pictures of some of this volunteer work and the tools used.