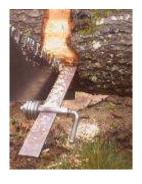

Packwood Lake

Upper Lake creek, 7' crosscut saw on Bo

Saw Vise (For sharpening)

Saw Vise for Oneman Saw

Disston Saw

Simonds Royal Chinook Saw

Old Underbucker Factory made

Old Underbucker Hand made