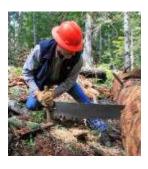

## **Crosscut Saw Gallery**

Visit the Web Site <a href="http://www.pbase.com/bchw/crosscut">http://www.pbase.com/bchw/crosscut</a> saw gallery

Every year the Lewis County Chapter of the Backcountry Horsemen of Washington spends hundreds of hours clearing wilderness trails. In the designated wilderness areas of the US National Forest all work and travel are limited to primitive methods, no power tools or equipments are allowed. This gallery includes pictures of some of this volunteer work and the tools used.