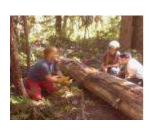

## **Crosscut Saw Gallery**

Visit the Web Site <a href="http://www.pbase.com/bchw/crosscut">http://www.pbase.com/bchw/crosscut</a> saw gallery

Every year the Lewis County Chapter of the Backcountry Horsemen of Washington spends hundreds of hours clearing wilderness trails. In the designated wilderness areas of the US National Forest all work and travel are limited to primitive methods, no power tools or equipments are allowed. This gallery includes pictures of some of this volunteer work and the tools used.