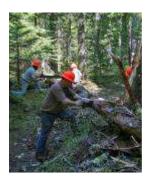

## **Crosscut Saw Gallery**

Visit the Web Site <a href="http://www.pbase.com/bchw/crosscut">http://www.pbase.com/bchw/crosscut</a> saw gallery

Every year the Lewis County Chapter of the Backcountry Horsemen of Washington spends hundreds of hours clearing wilderness trails. In the designated wilderness areas of the US National Forest all work and travel are limited to primitive methods, no power tools or equipments are allowed. This gallery includes pictures of some of this volunteer work and the tools used.