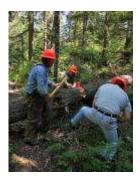

## **Crosscut Saw Gallery**

Visit the Web Site <a href="http://www.pbase.com/bchw/crosscut">http://www.pbase.com/bchw/crosscut</a> saw gallery

Every year the Lewis County Chapter of the Backcountry Horsemen of Washington spends hundreds of hours clearing wilderness trails. In the designated wilderness areas of the US National Forest all work and travel are limited to primitive methods, no power tools or equipments are allowed. This gallery includes pictures of some of this volunteer work and the tools used.