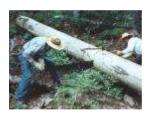

## **Crosscut Saw Gallery**

Visit the Web Site <a href="http://www.pbase.com/bchw/crosscut">http://www.pbase.com/bchw/crosscut</a> saw gallery

Every year the Lewis County Chapter of the Backcountry Horsemen of Washington spends hundreds of hours clearing wilderness trails. In the designated wilderness areas of the US National Forest all work and travel are limited to primitive methods, no power tools or equipments are allowed. This gallery includes pictures of some of this volunteer work and the tools used.