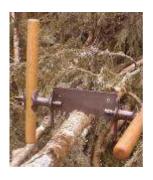

Raker Gauge

Raker Gauge and Set Spider

Fallers

32 Ft. Long Saw

7" Bucking Saw Very Rare ;-)

Tom on the saw

Larry making sawdust

Packwood Lake Trail