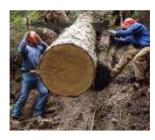

## **Crosscut Saw Gallery**

Visit the Web Site <a href="http://www.pbase.com/bchw/crosscut">http://www.pbase.com/bchw/crosscut</a> saw gallery

Every year the Lewis County Chapter of the Backcountry Horsemen of Washington spends hundreds of hours clearing wilderness trails. In the designated wilderness areas of the US National Forest all work and travel are limited to primitive methods, no power tools or equipments are allowed. This gallery includes pictures of some of this volunteer work and the tools used.