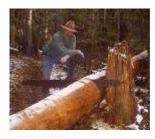

## **Crosscut Saw Gallery**

Visit the Web Site <a href="http://www.pbase.com/bchw/crosscut">http://www.pbase.com/bchw/crosscut</a> saw gallery

Every year the Lewis County Chapter of the Backcountry Horsemen of Washington spends hundreds of hours clearing wilderness trails. In the designated wilderness areas of the US National Forest all work and travel are limited to primitive methods, no power tools or equipments are allowed. This gallery includes pictures of some of this volunteer work and the tools used.