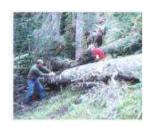

Raker Gauge

Raker Gauge and Set Spider

Fallers

32 Ft. Long Saw

7" Bucking Saw Very Rare ;-)

Tom on the saw

Larry making sawdust

Packwood Lake Trail