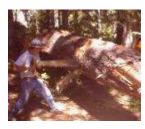

Packwood Lake

Upper Lake creek, 7' crosscut saw on Bo

Saw Vise (For sharpening)

Saw Vise for Oneman Saw

Disston Saw

Simonds Royal Chinook Saw

Old Underbucker Factory made

Old Underbucker Hand made