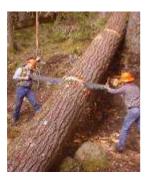

## **Crosscut Saw Gallery**

Visit the Web Site <a href="http://www.pbase.com/bchw/crosscut">http://www.pbase.com/bchw/crosscut</a> saw gallery

Every year the Lewis County Chapter of the Backcountry Horsemen of Washington spends hundreds of hours clearing wilderness trails. In the designated wilderness areas of the US National Forest all work and travel are limited to primitive methods, no power tools or equipments are allowed. This gallery includes pictures of some of this volunteer work and the tools used.