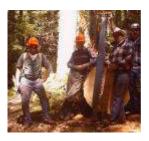

## **Crosscut Saw Gallery**

Visit the Web Site <a href="http://www.pbase.com/bchw/crosscut">http://www.pbase.com/bchw/crosscut</a> saw gallery

Every year the Lewis County Chapter of the Backcountry Horsemen of Washington spends hundreds of hours clearing wilderness trails. In the designated wilderness areas of the US National Forest all work and travel are limited to primitive methods, no power tools or equipments are allowed. This gallery includes pictures of some of this volunteer work and the tools used.